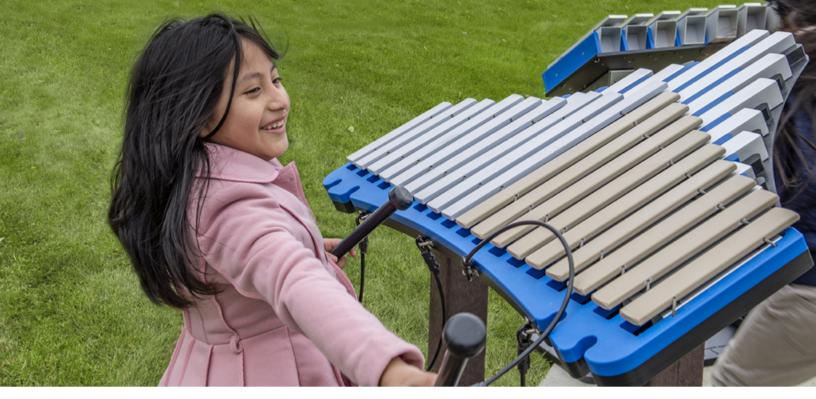

Enjoy both earthy and sustaining sounds with the Duet, featuring a marimba and a metallophone in one instrument. With four mallets, the Duet invites multiple people to share an enhanced musical experience, as they explore rhythmic and chime intonations.

## SPECIFICATIONS:

- Style: Metallophone/Marimba
- Tonal Quality: (LH) Bright/ Sustain (RH) Earthy/ Percussive
- Notes: 18
- Note Material: Anodized Aluminum and Coated Fiberglass
- Resonated: Yes
- Key/Scale: (LH) A Minor (RH) C Major Pentatonic
- Range: Alto/Soprano
- Mallets: 4 Black (80 Durometer)
- **Dimensions:** 41-3/16"W x 46-1/8"H x 25-3/16"D