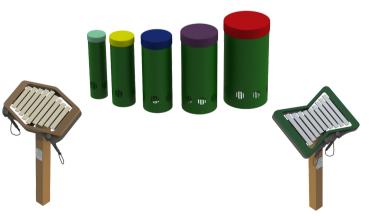

## EARLY CHILDHOOD ENSEMBLE

The Early Childhood Ensemble features our bestselling instruments sized to the perfect height for budding musicians. Consisting of toddler height Tuned Drums, the twinkling sounds of the Melody, and the percussive notes of the Rhythm, this ensemble is ideal for introducing music to young children in any setting.

## INCLUDES:

- Rhythm-Marimba
- Tuned Drums-Drums
- Melody-Metallophone

SCAN TO VIEW MORE