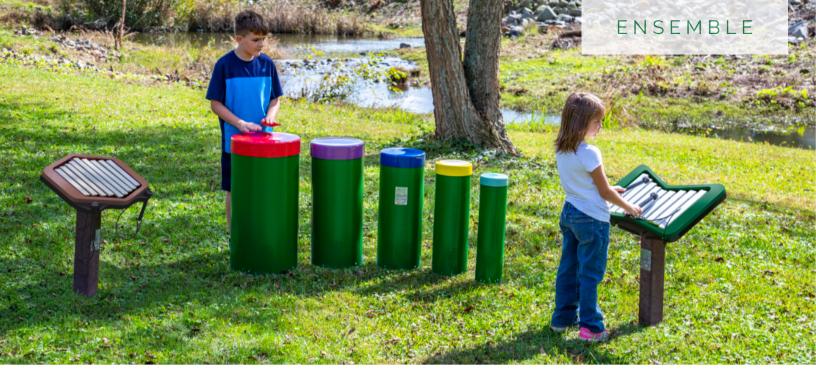

## EARLY CHILDHOOD ENSEMBLE

The Early Childhood Ensemble features our bestselling instruments sized to the perfect height for budding musicians. Consisting of toddler height Tuned Drums, the twinkling sounds of the Melody, and the percussive notes of the Rhythm, this ensemble is ideal for introducing music to young children in any setting.

## INCLUDES:

- Rhythm-Marimba
- Tuned Drums-Drums
- Melody-Metallophone

SCAN TO VIEW MORE