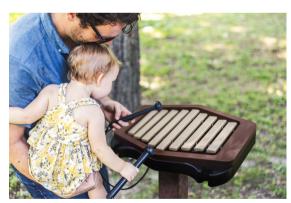

## EARLY CHILDHOOD ENSEMBLE

The Early Childhood Ensemble features our bestselling instruments sized to the perfect height for budding musicians. Consisting of toddler height Tuned Drums, the twinkling sounds of the Melody, and the percussive notes of the Rhythm, this ensemble is ideal for introducing music to young children in any setting.

## INCLUDES:

- Rhythm-Marimba
- Tuned Drums-Drums
- Melody-Metallophone

SCAN TO VIEW MORE