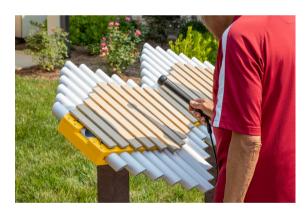

## **IMBARIMBA**

The Imbarimba design combines elements of two classic African instruments, the marimba (a resonated xylophone) and the kalimba (a thumb piano). The coated fiberglass bars are entirely weatherproof, withstand hard use, and deliver the sound of a wooden instrument without the maintenance. Stainless steel resonators project rich tones with strength and clarity.