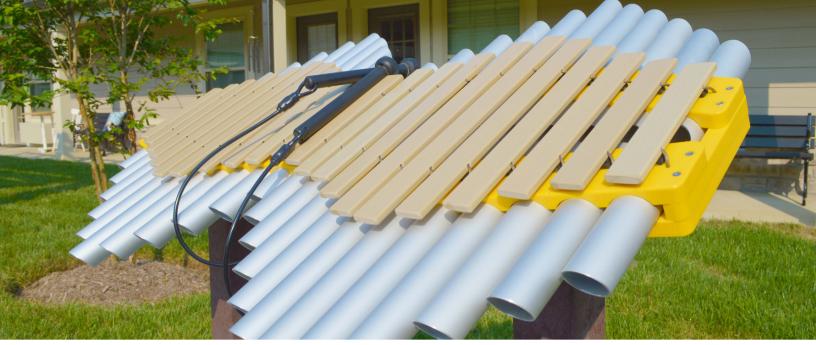

## **IMBARIMBA**

The Imbarimba design combines elements of two classic African instruments, the marimba (a resonated xylophone) and the kalimba (a thumb piano). The coated fiberglass bars are entirely weatherproof, withstand hard use, and deliver the sound of a wooden instrument without the maintenance. Stainless steel resonators project rich tones with strength and clarity.

## SPECIFICATIONS:

- Style: Earthy/ Percussive
- Tonal Quality: Earthy/Marimba
- Notes: 22
- Note Material: Coated Fiberglass
- Resonated: Yes
- Key/Scale: (LH) C Major Pentatonic / (RH) A Minor Pentatonic
- Range: Alto/Soprano
- Mallets: 2 Black (80 Durometer)
- **Dimensions**: 45-3/4"W x 45"H x 28-5/8"D