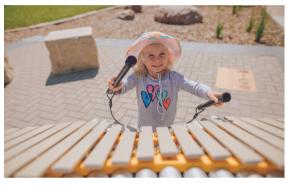

## **IMBARIMBA**

The Imbarimba design combines elements of two classic African instruments, the marimba (a resonated xylophone) and the kalimba (a thumb piano). The coated fiberglass bars are entirely weatherproof, withstand hard use, and deliver the sound of a wooden instrument without the maintenance. Stainless steel resonators project rich tones with strength and clarity.