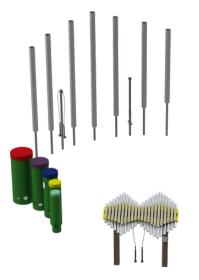

## PREMIUM ENSEMBLE

The Premium Ensemble brings together five of our highest-rated instruments all in one package. With the low spiritual tones of the Contrabass Chimes and the sparkling timbre of the Pegasus and Swirl, this collection also features the island sounds of Tuned Drums and the Imbarimba. The Premium Ensemble creates a perfect music environment for everyone.

## INCLUDES:

- Imbarimba-Marimba
- Contrabass Chimes Chime
- Tuned Drums- Drums
- Pegasus- Metallophone
- Swirl-Chime