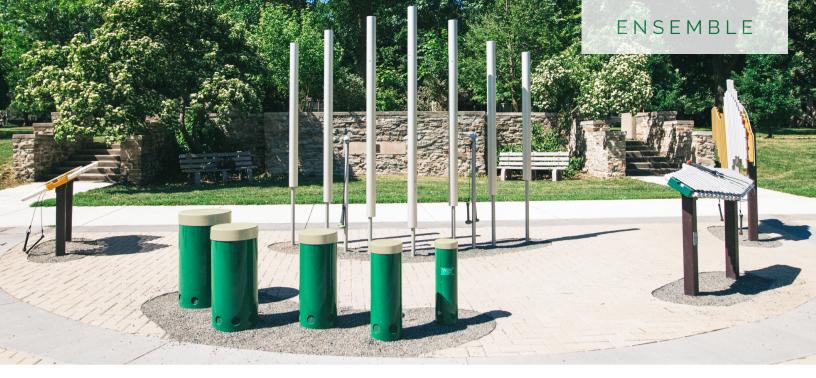

## PREMIUM ENSEMBLE

The Premium Ensemble brings together five of our highest-rated instruments all in one package. With the low spiritual tones of the Contrabass Chimes and the sparkling timbre of the Pegasus and Swirl, this collection also features the island sounds of Tuned Drums and the Imbarimba. The Premium Ensemble creates a perfect music environment for everyone.

## INCLUDES:

- Imbarimba-Marimba
- Contrabass Chimes Chime
- Tuned Drums- Drums
- Pegasus- Metallophone
- Swirl-Chime