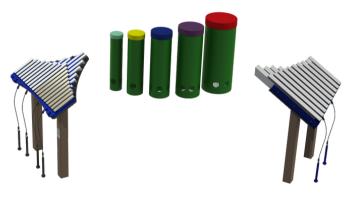

## STARTER ENSEMBLE

The Starter Ensemble offers broad, robust sound options that is both harmonious and easy on the budget. Featuring the Duet, the Yantzee, and the Tuned Drums, this collection is a great way to introduce the joy of outdoor music to your community.

## INCLUDES:

- Yantzee-Metallophone
- Tuned Drums- Drums
- **Duet-**Metallophone/Marimba