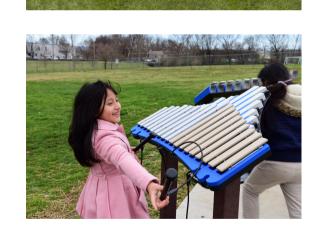

## STARTER ENSEMBLE

The Starter Ensemble offers broad, robust sound options that is both harmonious and easy on the budget. Featuring the Duet, the Yantzee, and the Tuned Drums, this collection is a great way to introduce the joy of outdoor music to your community.

## INCLUDES:

- Yantzee-Metallophone
- Tuned Drums- Drums
- **Duet-**Metallophone/Marimba